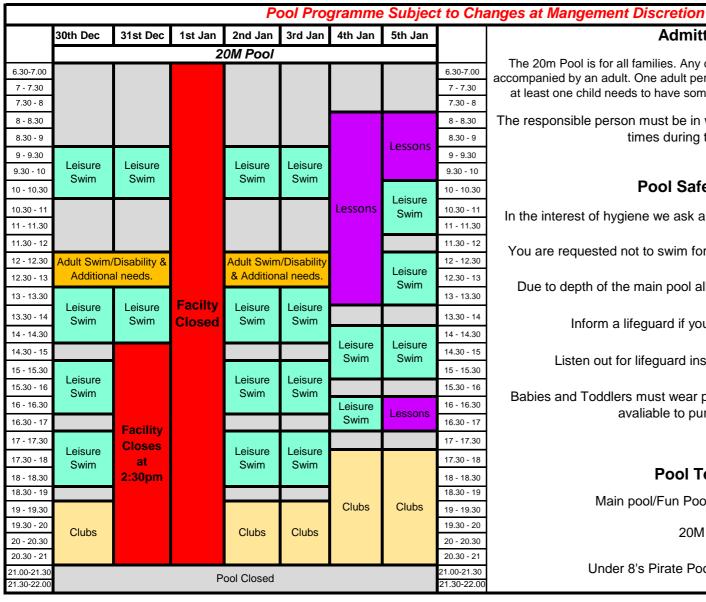

## **Admittance Policy**

The 20m Pool is for all families. Any children under the age of 8 years old must be accompanied by an adult. One adult per two children. If two under 5's are with one adult at least one child needs to have some kind of floatation equipment. (vest/ring etc)

The responsible person must be in water and fully supervise the child/ren at all times during the vist to the facility.

## **Pool Safety Information**

In the interest of hygiene we ask all customers to shower prior to swimming.

You are requested not to swim for 14 days following sickness or diarrhoea.

Due to depth of the main pool all swimmers must be able to swim 25m.

Inform a lifeguard if you have any medical conditions.

Listen out for lifeguard instructions and emergency alarms.

Babies and Toddlers must wear protective nappies in the water, these are avaliable to purchase from reception.

## **Pool Temperatures**

Main pool/Fun Pool End/Diving End - 28.5  $^{\circ}\text{C}$ 

20M Pool - 30°C

Under 8's Pirate Pool - Between 29°C and 31°C